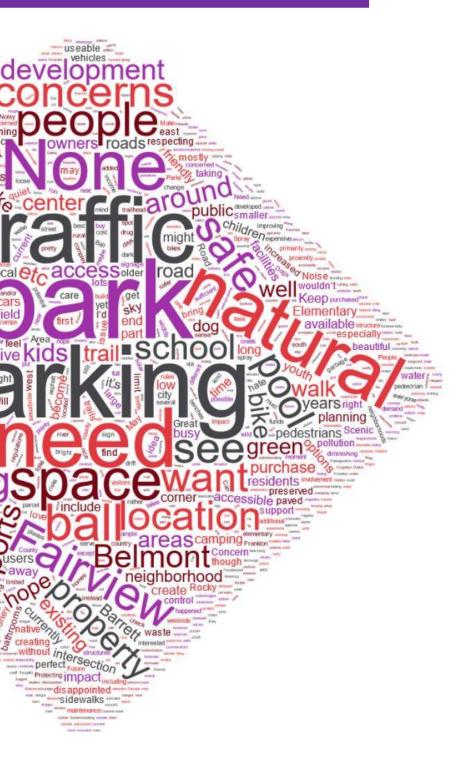

side of Hood River, located on Fairview Road and adjacent to Westside Elementary.

To see if the land is a good fit for a park, we need to determine what park features the community wants, how much it might cost to build and maintain the park, and whether there are issues that we might need to consider along the way.

We want to hear from you about what visions you might have for this space. The planning team will develop some alternatives for park layout and amenities that will help us refine future plans for the park.

Please take a moment to take a quick survey about the site below.

TAKE A QUICK SURVEY HERE

REALICE UNA ENCUESTA RAPIDA AQUI



**2021 SURVEY:** 

### 550 responses, lots of enthusiasm, wide range of ideas

# What do you see as benefits?



## Do you have any concerns?



# POSSIBLE PROGRAM COMPONENTS



















# CONCEPT A PROGRAM



# CONCEPT A



# CONCEPT A PHASE 2



# CONCEPT B PROGRAM



## CONCEPT B



# CONCEPT B PHASE 2







# **THANK YOU!**

### **NEXT STEPS**

**OPEN HOUSE SURVEY ONLINE Q&A RESPONSES POSTED OPEN HOUSE RECORDING ONLINE DISTRICT DECISION** 

### HOOD RIVER WESTSIDE PARK OPEN HOUSE

JULY 15, 2021