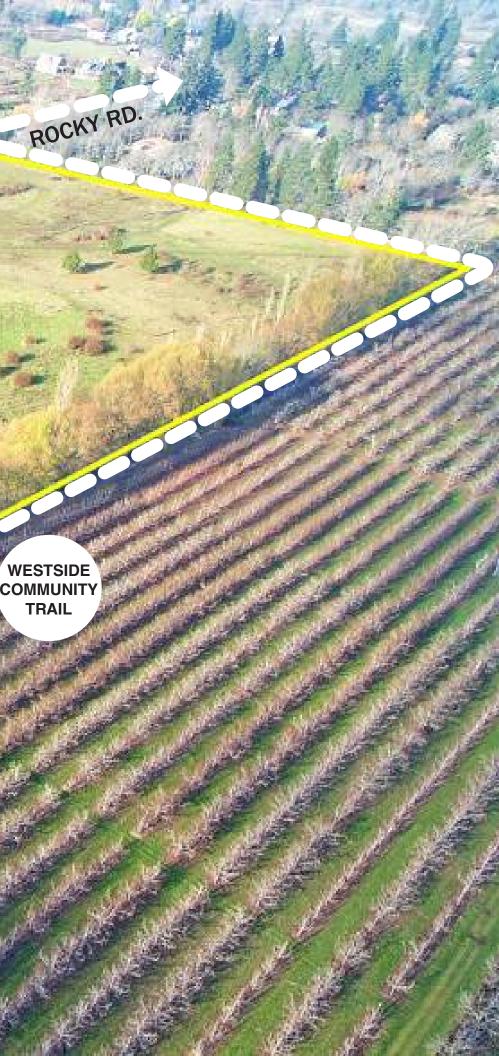

### POTENTIAL PARK SITE

WESTSIDE COMMUNITY TRAIL

1

BELMONT DR. WESTSIDE ELEM. SCHOOL

FAIRVIEW DR.