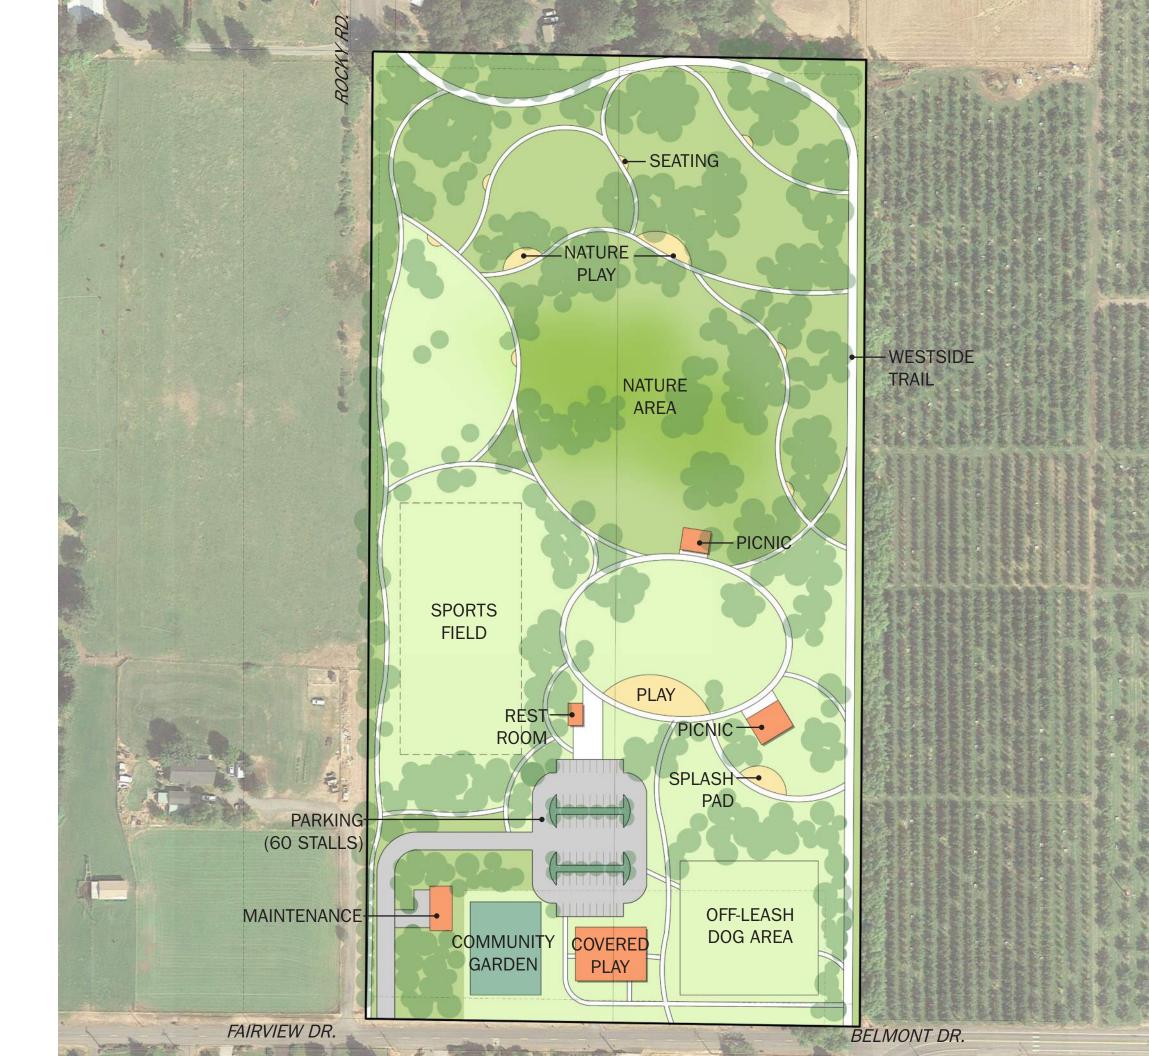

community wants, how much it might cost to build and maintain the park, and whether there are issues that we might need to consider along the way.

We want to hear from you about what visions you might have for this space. The planning team will develop some alternatives for park layout and amenities that will help us refine future plans for the park.

Please take a moment to take a quick survey about the site below.

TAKE A QUICK SURVEY HERE

REALICE UNA ENCUESTA RAPIDA AQUI



**2021 SURVEY:** 

### 550 responses, lots of enthusiasm, wide range of ideas

# What do you see as benefits?



## Do you have any concerns?



# POSSIBLE PROGRAM COMPONENTS



















# CONCEPT A PROGRAM



# CONCEPT A



# CONCEPT A PHASE 2



# CONCEPT B PROGRAM



## CONCEPT B



# CONCEPT B PHASE 2







# **THANK YOU!**

### **NEXT STEPS**

**OPEN HOUSE SURVEY ONLINE Q&A RESPONSES POSTED OPEN HOUSE RECORDING ONLINE DISTRICT DECISION** 

### HOOD RIVER WESTSIDE PARK OPEN HOUSE

JULY 15, 2021