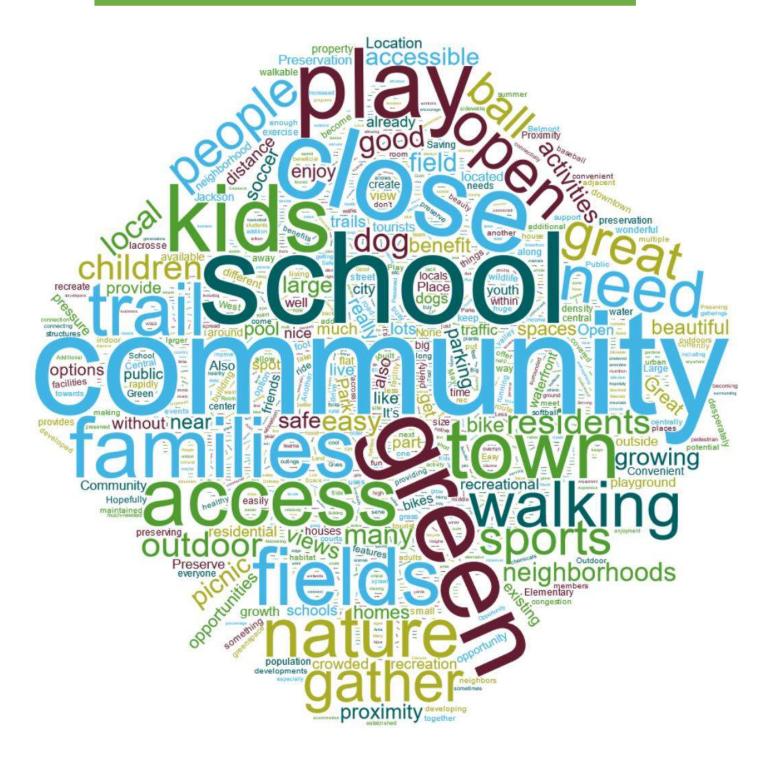

ing 20 acres of land on the west side of Hood River, located on Fairview Road and adjacent to Westside Elementary.

To see if the land is a good fit for a park, we need to determine what park features the community wants, how much it might cost to build and maintain the park, and whether there are issues that we might need to consider along the way.

We want to hear from you about what visions you might have for this space. The planning team will develop some alternatives for park layout and amenities that will help us refine future plans for the park.

Please take a moment to take a quick survey about the site below.

TAKE A QUICK SURVEY HERE

REALICE UNA ENCUESTA RAPIDA AQUI



**2021 SURVEY:** 

### 550 responses, lots of enthusiasm, wide range of ideas

# What do you see as benefits?



## Do you have any concerns?



# POSSIBLE PROGRAM COMPONENTS



















# CONCEPT A PROGRAM



# CONCEPT A



# CONCEPT A PHASE 2



# CONCEPT B PROGRAM



## CONCEPT B



# CONCEPT B PHASE 2







# **THANK YOU!**

### **NEXT STEPS**

**OPEN HOUSE SURVEY ONLINE Q&A RESPONSES POSTED OPEN HOUSE RECORDING ONLINE DISTRICT DECISION** 

### HOOD RIVER WESTSIDE PARK OPEN HOUSE

JULY 15, 2021