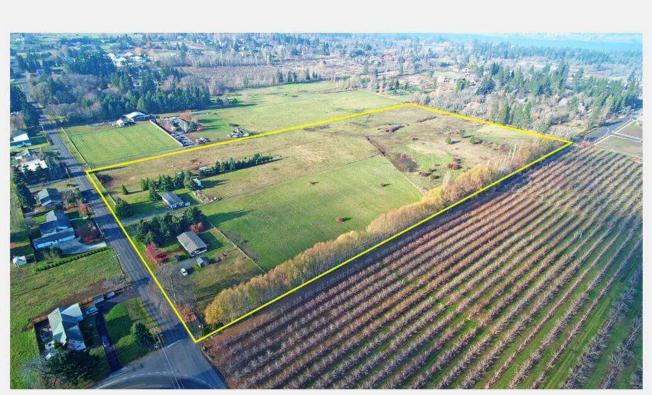

### POTENTIAL PARK SITE

WESTSIDE COMMUNITY TRAIL

1

BELMONT DR. WESTSIDE ELEM. SCHOOL

FAIRVIEW DR.

### We Want To Hear From You

Hood River Parks + Rec is considering buying 20 acres of land on the west side of Hood River, located on Fairview Road and adjacent to Westside Elementary.

To see if the land is a good fit for a park, we need to determine what park features the community wants, how much it might cost to build and maintain the park, and whether there are issues that we might need to consider along the way.