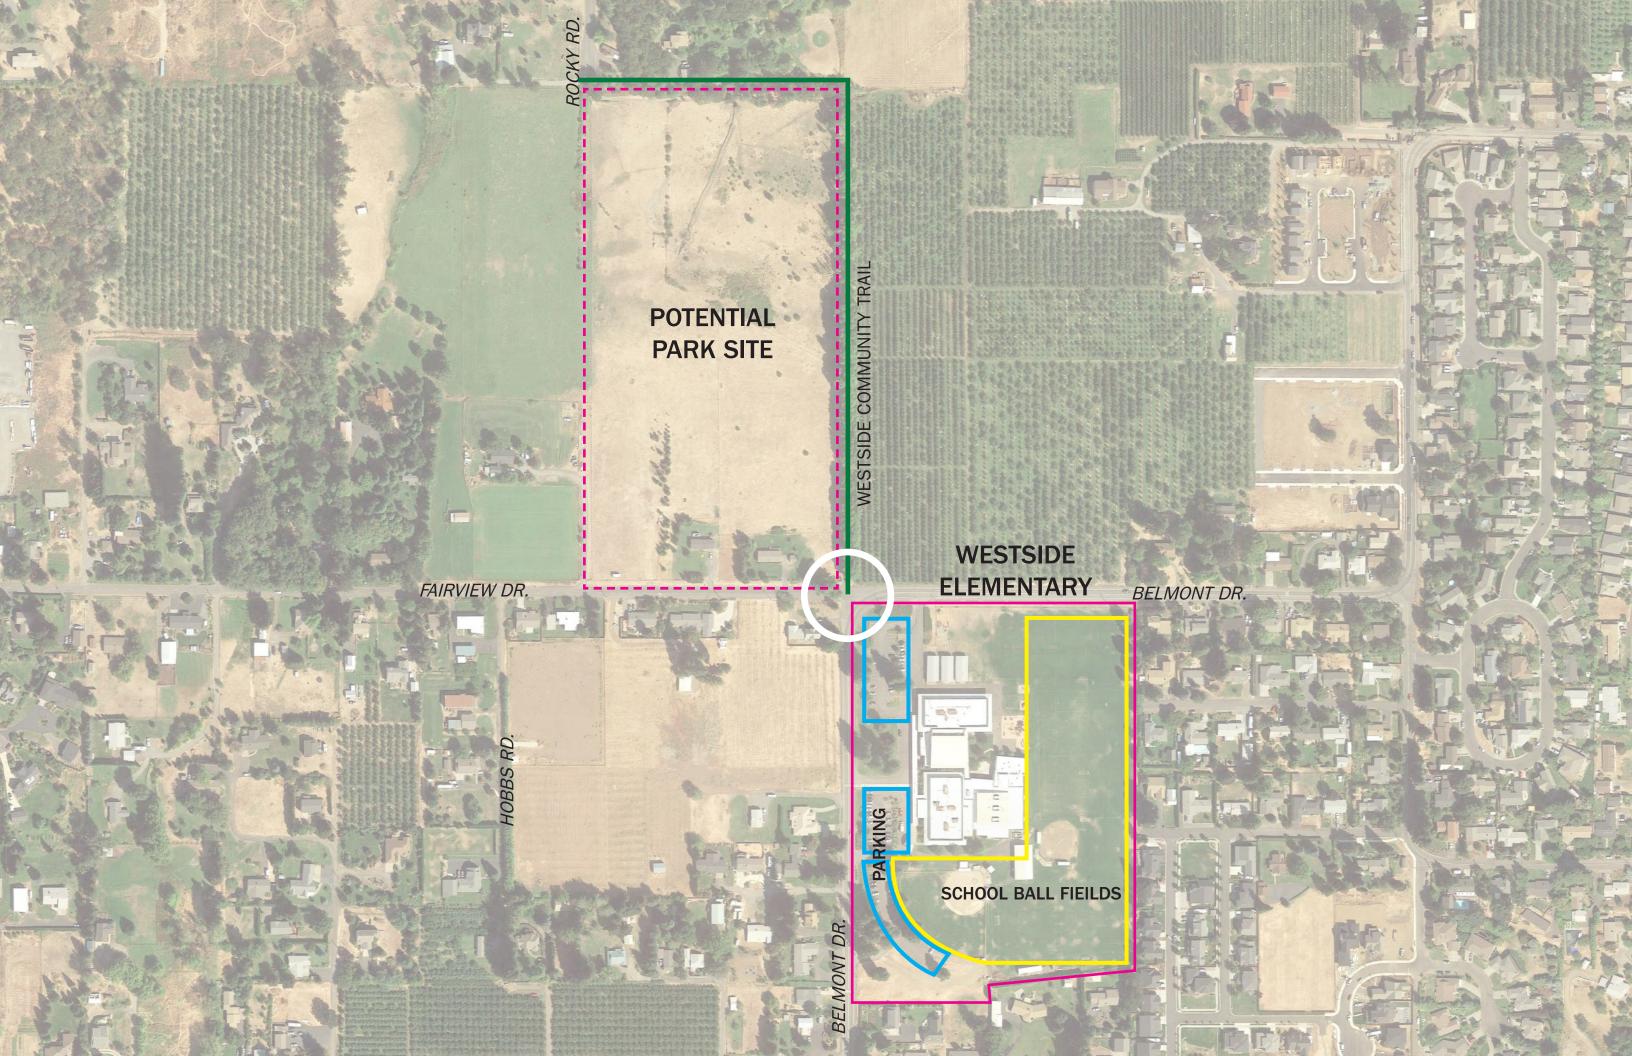

### POTENTIAL PARK SITE

WESTSIDE COMMUNITY TRAIL

1

BELMONT DR. WESTSIDE ELEM. SCHOOL

FAIRVIEW DR.

### We Want To Hear From You

Hood River Parks + Rec is considering buying 20 acres of land on the west side of Hood River, located on Fairview Road and adjacent to Westside Elementary.

To see if the land is a good fit for a park, we need to determine what park features the community wants, how much it might cost to build and maintain the park, and whether there are issues that we might need to consider along the way.